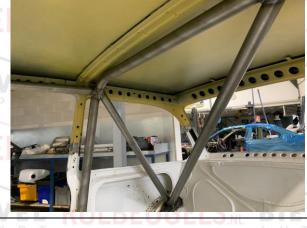

|            | Drawing of front ¾ view of the Comp | lete Structure <u>showing the location</u> | on of the identification plate | S.NL   |
|------------|-------------------------------------|--------------------------------------------|--------------------------------|--------|
|            |                                     |                                            | 30303                          |        |
|            |                                     |                                            | DIECHEUN                       | S.NL   |
| Biesheuvel | Autosport – Rolbeugels.nl           | BIESHEUVEL                                 |                                | Page 1 |