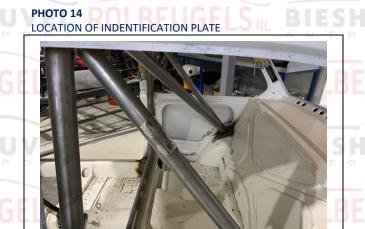

|            | Drawing of front ¾ view of the Comp | lete Structure <u>showing the location</u> | on of the identification plate | S.NL   |
|------------|-------------------------------------|--------------------------------------------|--------------------------------|--------|
|            |                                     |                                            | 30303                          |        |
|            |                                     |                                            | DIECHEUN                       | S.NL   |
| Biesheuvel | Autosport – Rolbeugels.nl           | BIESHEUVEL                                 |                                | Page 1 |