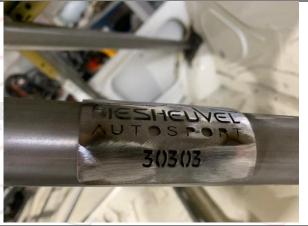

Biesheuvel Autosport - Rolbeugels.nl

Biesheuvel Autosport Installation Number 30303

Page 3

BEUGEI

PHOTO 16 DECEMBENTIFICATION PLATE

PHOTO 18 OTHER DETIALS OF CAGE

UTOSPOR

BIESHEUVEL

Page 6

Biesheuvel Autosport – Rolbeugels.nl

| BIESHEUVEL                                                                                                                                                                                                                   | S                                                                                                             | ROLBEUGELS.NL                                                                                                                                                                                                                       | Installation Numbe                                                                                                                            |
|------------------------------------------------------------------------------------------------------------------------------------------------------------------------------------------------------------------------------|---------------------------------------------------------------------------------------------------------------|-------------------------------------------------------------------------------------------------------------------------------------------------------------------------------------------------------------------------------------|-----------------------------------------------------------------------------------------------------------------------------------------------|
| A U T O S P O R T                                                                                                                                                                                                            |                                                                                                               | POL RELIGELS                                                                                                                                                                                                                        | 30303                                                                                                                                         |
|                                                                                                                                                                                                                              | 2                                                                                                             |                                                                                                                                                                                                                                     |                                                                                                                                               |
| V.I.N. or Chassis Identification Numbe                                                                                                                                                                                       | erS <sub>.NL</sub>                                                                                            | BIESHEUVEL                                                                                                                                                                                                                          | ROLBEUGELS                                                                                                                                    |
| Safety cage identification Number                                                                                                                                                                                            |                                                                                                               | 30303                                                                                                                                                                                                                               |                                                                                                                                               |
| was constructed and installed in ac<br>has been manufactured so that<br>equirements and welded and demount                                                                                                                   | ccordance<br>all aspec<br>table join<br>ages.                                                                 | cts of the Safety Cage design, i<br>ts and mountings, will be in confo                                                                                                                                                              | n shown herein.<br>including configuration and st<br>rmity with the requirements of t                                                         |
| was constructed and installed in ac<br>has been manufactured so that<br>equirements and welded and demount<br>domologation Regulations for Safety Ca<br>has been identified by an engraved                                   | ccordance<br>all aspec<br>table join<br>ages.<br>d plate be                                                   | e with the specifications and desig<br>cts of the Safety Cage design, i<br>ts and mountings, will be in confor<br>aring the name or logo of the mar                                                                                 | n shown herein.<br>including configuration and st<br>rmity with the requirements of t                                                         |
| was constructed and installed in ac<br>has been manufactured so that<br>equirements and welded and demount<br>lomologation Regulations for Safety Ca<br>has been identified by an engraved<br>Manufacturer's Name            | ccordance<br>all aspect<br>table join<br>ages.<br>d plate be<br>Bies                                          | e with the specifications and desig<br>cts of the Safety Cage design, i<br>ts and mountings, will be in confor                                                                                                                      | n shown herein.<br>including configuration and st<br>rmity with the requirements of t                                                         |
| was constructed and installed in ac<br>has been manufactured so that<br>equirements and welded and demount<br>lomologation Regulations for Safety Ca<br>has been identified by an engraved<br>Manufacturer's Name            | cordance<br>all aspectable join<br>ages.<br>d plate be<br><u>Bies</u><br><u>Rijks</u>                         | e with the specifications and design<br>cts of the Safety Cage design, i<br>ts and mountings, will be in confor<br>aring the name or logo of the mar<br>sheuvel Autosport<br>weg 37<br><u>GE Nieuwendijk</u>                        | n shown herein.<br>including configuration and st<br>rmity with the requirements of t                                                         |
| was constructed and installed in ac<br>has been manufactured so that<br>equirements and welded and demount<br>domologation Regulations for Safety Ca                                                                         | cordance<br>all aspectable join<br>ages.<br>d plate be<br><u>Bies</u><br><u>A255</u><br><u>Neth</u><br>0031 : | e with the specifications and design<br>cts of the Safety Cage design, i<br>ts and mountings, will be in confor<br>aring the name or logo of the mar<br>sheuvel Autosport<br>weg 37                                                 | n shown herein.<br>including configuration and st<br>rmity with the requirements of t                                                         |
| was constructed and installed in ac<br>has been manufactured so that<br>equirements and welded and demount<br>lomologation Regulations for Safety Ca<br>has been identified by an engraved<br>Manufacturer's Name<br>Address | cordance<br>all aspectable join<br>ages.<br>d plate be<br><u>Bies</u><br><u>A255</u><br><u>Neth</u><br>0031 : | e with the specifications and designer<br>ts of the Safety Cage design, in<br>ts and mountings, will be in confor-<br>aring the name or logo of the mare<br>sheuvel Autosport<br>weg 37<br>GE Nieuwendijk<br>herlands<br>183 403400 | n shown herein.<br>Including configuration and st<br>rmity with the requirements of the<br>nufacturer, (Biesheuvel Autospe<br>BIESHISSELUGELS |