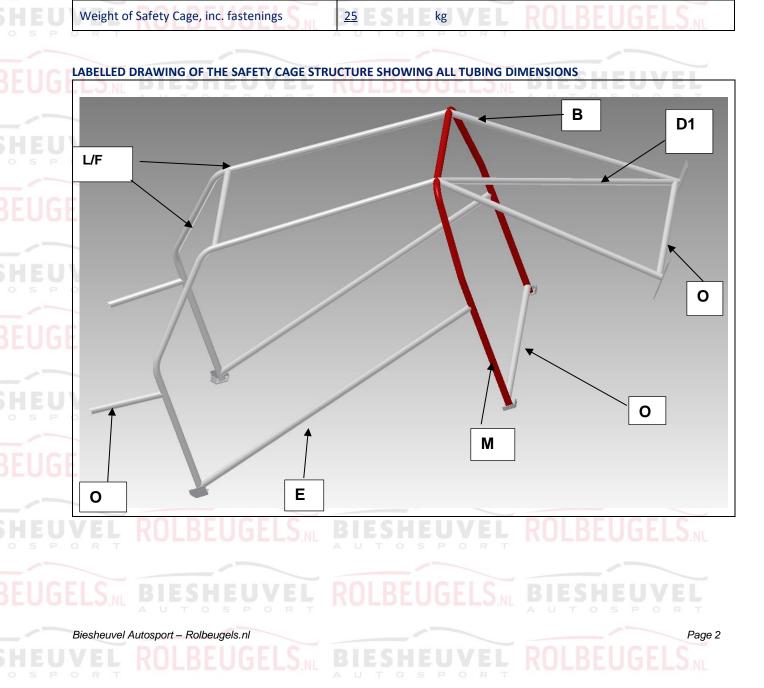

## UVEL ROLBEUGELS. BIESHEUVEL ROLBEUGELS.

| All Dimensions <u>+</u> 0.1mm        |                   | Show location of each type on drawing |                           |                   |                          |
|--------------------------------------|-------------------|---------------------------------------|---------------------------|-------------------|--------------------------|
| Tube / Member                        | Label             | Grade of Steel                        | External Diameter<br>(OD) | Wall<br>Thickness | Min. Tensile<br>Strength |
| Main Rollbar                         | <u>M</u>          | E235EN/10305-1                        | 45.0 mm                   | 2.5 Mm            | 480 N/mm <sup>2</sup>    |
| Front/Lateral<br>Rollbar             | <u>L/F</u>        | E235EN/10305-1                        | 40.0 mm                   | 2.0 Mm            | 480 N/mm                 |
| Backstays                            | <u>–</u> <u>B</u> | E235EN/10305-1                        | 40.0 mm                   | 2.0 Mm            | 480 N/mm                 |
| Main rollbar<br>Diagonal members     | s <u>d</u> p o    | RT                                    | mm                        | AU Mm Os          | PORN/mm                  |
| Backstay<br>Diagonal members         | <u>D1</u>         | E235EN/10305-1                        | 40.0 mm                   | 2.0 Mm            | 480 N/mm                 |
| Reinforcements                       | 20 <u>c</u> 32    |                                       |                           | Mm L              | JUCEL N/mm               |
| Doorbars                             | E                 | E235EN/10305-1                        | 40.0 mm                   | 2.0 Mm            | 480 N/mm                 |
| Windscreen Pillar<br>Reinforcements  | <u>C1</u>         | <b>IEL</b> ROL                        | BEUGmm                    | Mm                | N/mm                     |
| Harness Bar                          | <u>s</u>          | RT                                    | mm                        | Mm                | N/mm                     |
| OPTINAL TUBES                        | CUCE              |                                       | mm                        | Mm                | N/mm                     |
| OPTINAL TUBES                        | 0                 | E235EN/103050-1                       | 40.0 p mm R               | 2.0 Mm            | 480 N/mm                 |
|                                      | 02                |                                       | mm                        | Mm                | N/mm                     |
| <b>ELS</b> <sub>NL</sub> <b>BIES</b> | HEUN              | VEL ROL                               | BEUGmm_S                  | Mm                | N/mm                     |
| AUT                                  |                   | R                                     | mm                        | mm                | N/mm                     |
| VEL ROLR                             | FLIGE             | S. BIES                               | mm                        |                   | N/mm                     |
|                                      | of all tubes < 40 | LU.NL AUT                             | OSPOR                     | 15 m maximum      | JOLLJ.NL                 |