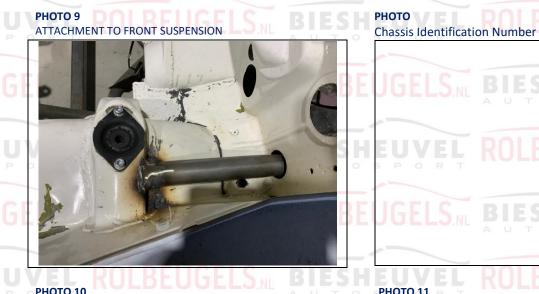

| R                                     | mm                        | mm                | N/mm                     |
| VEL ROLR                             | FLIGE             | S. BIES                               | mm                        |                   | N/mm                     |
|                                      | of all tubes < 40 | LU.NL AUT                             | OSPOR                     | 15 m maximum      | JOLLJ.NL                 |

 BIESHEUVEL
 ROLBEUGELS.M.
 BIESHEUVEL

 BIESHEUVEL
 ROLBEUGELS.M.
 BIESHEUVEL



## LBEUGELS.NL BIESHEUVEL ROLBEUGELS.NL

PHOTO 1 FRONT ¾ VIEW OF CAGE



REAR ¾ VIEW OF CAGE



PHOTO 4 MAIN ROLLBAR TO FLOOR ATTACHMENT







Biesheuvel Autosport – Rolbeugels.nl

PHOTO 6 FRONT ROLLBAR TO FLOOR ATTACHMENT



Page 4







PHOTO 10 ANTI-INTRUSION DOORBAR - DRIVER



PHOTO 11 R ANTI-INTRUSION DOORBAR – CO-DRIVER



Page 5

UTOSPOR

OLBEUGELS.NL

Biesheuvel Autosport – Rolbeugels.nl







PHOTO 17 OTHER DETAILS OF CAGE

BEUGEI



PHOTO 16 DECEMBENTIFICATION PLATE



PHOTO 18 OTHER DETIALS OF CAGE



UTOSPOR

BIESHEUVEL

Page 6

Biesheuvel Autosport – Rolbeugels.nl

| BIESHEUVEL                                                                                                                                                                                                                   | S                                                                                                             | ROLBEUGELS.NL