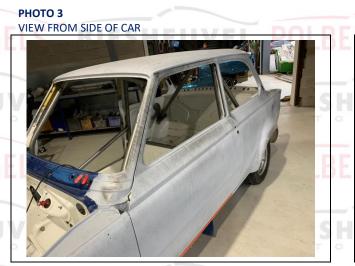

## LBEUGELS.NL BIESHEUVEL ROLBEUGELS.NL

PHOTO 1 FRONT ¾ VIEW OF CAGE

REAR ¾ VIEW OF CAGE

PHOTO 4 MAIN ROLLBAR TO FLOOR ATTACHMENT

Biesheuvel Autosport – Rolbeugels.nl

PHOTO 6 FRONT ROLLBAR TO FLOOR ATTACHMENT